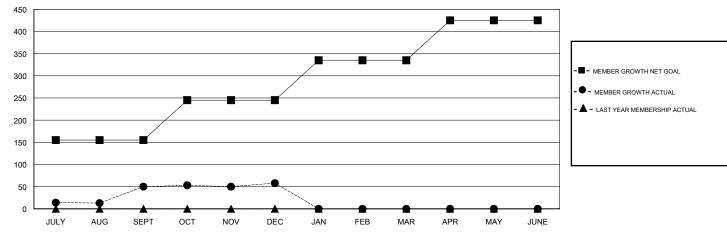

## LOCATION INDIA

**GMT CA** 

| Clubs         |               |           |               | Members               |                           |                         |                                              |
|---------------|---------------|-----------|---------------|-----------------------|---------------------------|-------------------------|----------------------------------------------|
|               | RESULTS FOR   | 2018-2019 |               | RESULTS FOR 2018-2019 |                           |                         |                                              |
| QUARTER       | NEW CLUB GOAL | NEW CLUBS | DROPPED CLUBS | QUARTER               | MEMBER GROWTH NET<br>GOAL | MEMBER GROWTH<br>ACTUAL | DROPPED MEMBERS ACTUAL (including transfers) |
| JULY/AUG/SEPT | 4             | 2         | 0             | JULY/AUG/SEPT         | 155                       | 74                      | 22                                           |
| OCT/NOV/DEC   | 2             | 2         | 1             | OCT/NOV/DEC           | 90                        | 68                      | 55                                           |
| JAN/FEB/MAR   | 2             | 0         | 0             | JAN/FEB/MAR           | 90                        | 0                       | 0                                            |
| APR/MAY/JUNE  | 2             | 0         | 0             | APR/MAY/JUNE          | 90                        | 0                       | 0                                            |

## GOALS AND ACTUAL MEMBERS CUMULATIVE

| DROPPED CLUBS: 1  DROPPED MEMBERS |    | 13 CLUBS OF 42 ADDED 1 OR MORE<br>NEW MEMBERS | GENDER DISTRIBUTION  MALE 1,519 (88.37%)  FEMALE 200 (11.63%)  Women Percentage Fiscal Year Goal: 10% |     |
|-----------------------------------|----|-----------------------------------------------|-------------------------------------------------------------------------------------------------------|-----|
| DECEASED                          | 1  | CLICK HERE FOR CUMULATIVE                     | TOTAL FAMILY UNIT MEMBERS                                                                             | 254 |
| CLUB CANCELLED                    | 17 | MEMBERSHIP DATA                               |                                                                                                       | 400 |
| OTHER                             | 59 |                                               | FAMILY MEMBERS PAYING HALF DUES                                                                       | 138 |
| TOTAL                             | 77 |                                               |                                                                                                       |     |